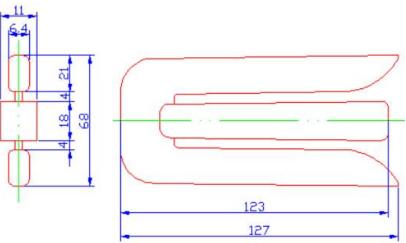

#### **Dimensions(mm)**

There are four types: Small, Medium, Large and Extra Large, dimensions are as below: Small

Branch of clip small KIT

E-mail: sales@dicore.cn Website: www.dicoretubing.com