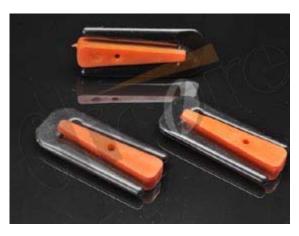

# **Branch off Clip**

**Model: BOC** 

### **Descriptions:**

The product's color is orange usually. It is castinged by aluminum alloy which resists to high temperature, and coating by high temperature adhesive, molding by EVA or PA hot melting adhesive.