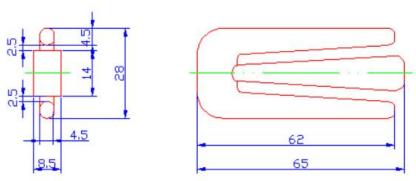

#### **Dimensions(mm)**

There are four types: Small, Medium, Large and Extra Large, dimensions are as below: Small

Branch of clip small KIT

E-mail: sales@dicore.cn Website: www.dicoretubing.com