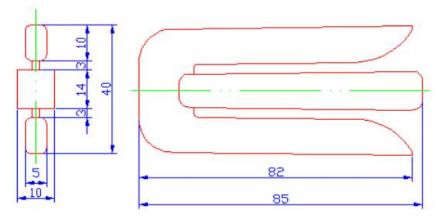

# SHENZHEN DICORE TECHNOLOGY CO.,LTD

# **Branch off Clip**



**Model: BOC** 

### **Descriptions:**

The product's color is orange usually. It is castinged by aluminum alloy which resists to high temperature, and coating by high temperature adhesive, molding by EVA or PA hot melting adhesive.

#### **Dimensions(mm)**

There are four types: Small, Medium, Large and Extra Large, dimensions are as below: Small



Branch of clip small KIT

E-mail: sales@dicore.cn Website: www.dicoretubing.com

### **Heat Shrink Products and Relative Wiring Harness**



## SHENZHEN DICORE TECHNOLOGY CO.,LTD

#### Medium



Branch of clip medium Kit

### Large



Branch of clip Large Kit

## Extra Large



Branch of clip Extra Large Kit

E-mail: sales@dicore.cn Website: v