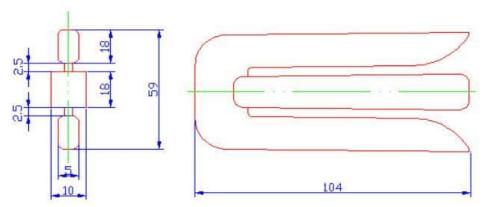

# SHENZHEN DICORE TECHNOLOGY CO.,LTD

# **Branch off Clip**



**Model: BOC** 

### **Descriptions:**

The product's color is orange usually. It is castinged by aluminum alloy which resists to high temperature, and coating by high temperature adhesive, molding by EVA or PA hot melting adhesive.

#### **Dimensions(mm)**

There are four types: Small, Medium, Large and Extra Large, dimensions are as below: Small



Branch of clip small KIT

E-mail: sales@dicore.cn Website: www.dicoretubing.com

### **Heat Shrink Products and Relative Wiring Harness**



## SHENZHEN DICORE TECHNOLOGY CO.,LTD

#### Medium



Branch of clip medium Kit

### Large



Branch of clip Large Kit

## Extra Large



Branch of clip Extra Large Kit

E-mail: sales@dicore.cn Website: v